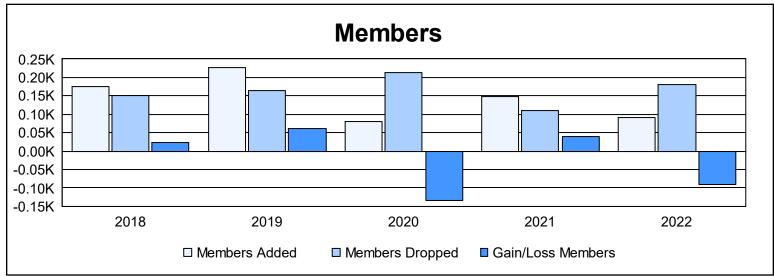

District U 1 As of June 2022 Cumulative

| Year      | New<br>Clubs | Dropped<br>Clubs | Gain/<br>Loss<br>Clubs | New<br>Members | Charter<br>Members | Reinstate<br>Members | Transfer<br>Members | Total<br>Member<br>Added | Total<br>Members<br>Dropped | Gain/<br>Loss<br>Members |
|-----------|--------------|------------------|------------------------|----------------|--------------------|----------------------|---------------------|--------------------------|-----------------------------|--------------------------|
| 2017-2018 | 1            | 2                | -1                     | 133            | 24                 | 13                   | 4                   | 174                      | 150                         | 24                       |
| 2018-2019 | 3            | 1                | 2                      | 84             | 121                | 8                    | 13                  | 226                      | 165                         | 61                       |
| 2019-2020 | 0            | 2                | -2                     | 71             | 2                  | 3                    | 3                   | 79                       | 213                         | -134                     |
| 2020-2021 | 3            | 1                | 2                      | 69             | 76                 | 3                    | 1                   | 149                      | 110                         | 39                       |
| 2021-2022 | 0            | 3                | -3                     | 68             | 8                  | 2                    | 12                  | 90                       | 181                         | -91                      |
| Average   | 1            | 2                | 0                      | 85             | 46                 | 6                    | 7                   | 144                      | 164                         | -20                      |