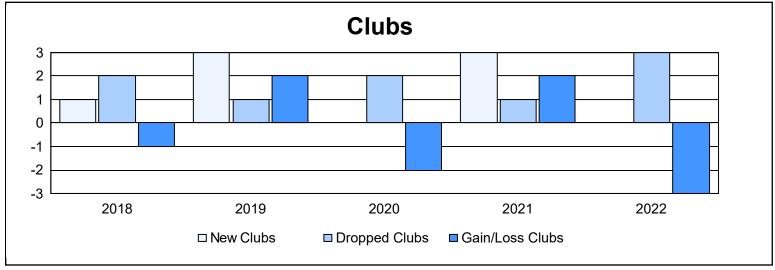

District U 1 As of June 2022 Cumulative

| Year      | New<br>Clubs | Dropped<br>Clubs | Gain/<br>Loss<br>Clubs | New<br>Members | Charter<br>Members | Reinstate<br>Members | Transfer<br>Members | Total<br>Member<br>Added | Total<br>Members<br>Dropped | Gain/<br>Loss<br>Members |
|-----------|--------------|------------------|------------------------|----------------|--------------------|----------------------|---------------------|--------------------------|-----------------------------|--------------------------|
| 2017-2018 | 1            | 2                | -1                     | 133            | 24                 | 13                   | 4                   | 174                      | 150                         | 24                       |
| 2018-2019 | 3            | 1                | 2                      | 84             | 121                | 8                    | 13                  | 226                      | 165                         | 61                       |
| 2019-2020 | 0            | 2                | -2                     | 71             | 2                  | 3                    | 3                   | 79                       | 213                         | -134                     |
| 2020-2021 | 3            | 1                | 2                      | 69             | 76                 | 3                    | 1                   | 149                      | 110                         | 39                       |
| 2021-2022 | 0            | 3                | -3                     | 68             | 8                  | 2                    | 12                  | 90                       | 181                         | -91                      |
| Average   | 1            | 2                | 0                      | 85             | 46                 | 6                    | 7                   | 144                      | 164                         | -20                      |